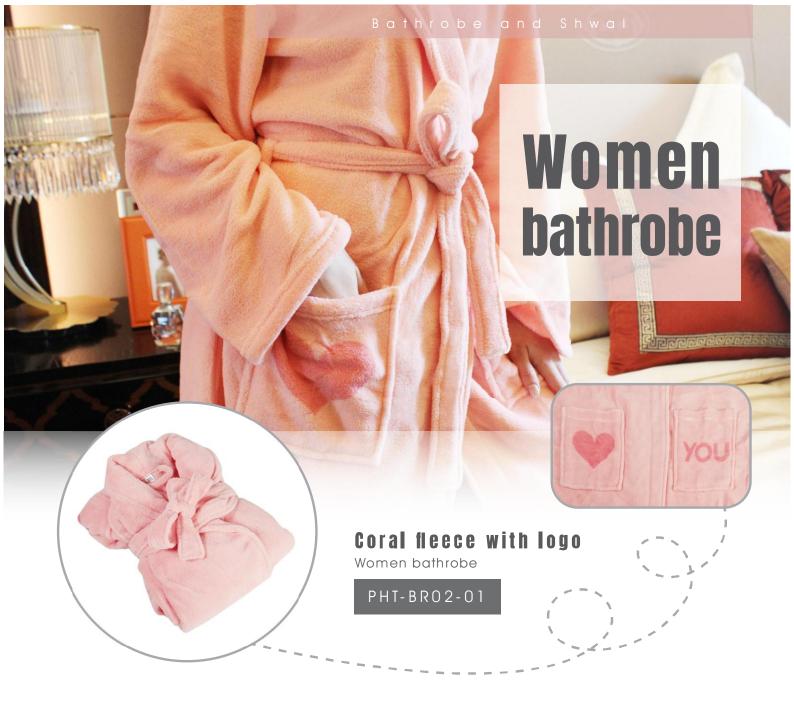

## Home set

Home set

PHT-BH01

Home set

PHT-BH02

Solid color coral fleece

Women bathrobe

PHT-BRO1-01