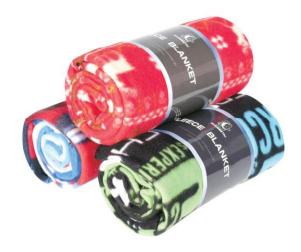

## Polar fleece blanket

Solid color polar fleece blanket

Printed polar fleece blanket

Flat screen printed polar fleece blanket Rotary printed polar fleece blanket

**Solid Color**polar fleece blanket

PHT-BP01