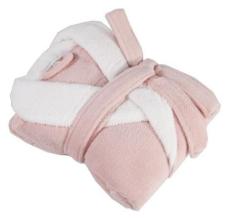

## Home set

Home set

PHT-BH01

Home set

PHT-BH02

Solid color coral fleece

Women bathrobe

PHT-BRO1-01

Solid color flannel

Women bathrobe

PHT-BR01-02

Coral fleece with sherpa collar

Women bathrobe

PHT-BR01-03

Coral fleece with sherpa collar

Women bathrobe

PHT-BR01-04

Rotary printing coral fleece

Women bathrobe

PHT-BR01-05

**Rotary printing coral** 

Women bathrobe

PHT-BR01-06