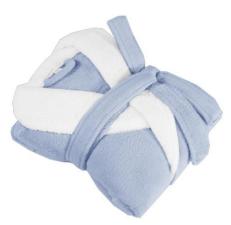

# Luxury blanket

PV plush blanket

Double layer flannel composite blanket

Sherpa composite blanket

PV plush

blanket

PHT-BL01

Composite sherpa

blanket

PHT-BLO3

Double layer flannel

blanket

PHT-BL05