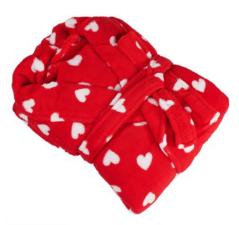

Solid color flannel

Women bathrobe

PHT-BR01-02

Coral fleece with sherpa collar

Women bathrobe

PHT-BR01-03

Coral fleece with sherpa collar

Women bathrobe

PHT-BR01-04

Rotary printing coral fleece

Women bathrobe

PHT-BR01-05

**Rotary printing coral** 

Women bathrobe

PHT-BR01-06