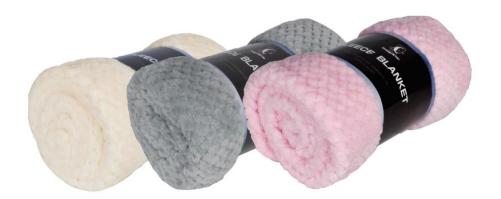

# Sherpa blanket

Solid color sherpa blanket

Jacquard sherpa blanket Sherpa blanket
with
silver wire

**Solid Color** Sherpa blanket

PHT-BS01-01

**Jacquard** Sherpa blanket

PHT-BS02

Sherpa blanket

with silver wire

PHT-BS03