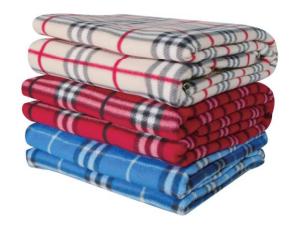

### Rotary Printing coral fleece blanket

cordi neece bidikei

PHT-BC05-02

Rotary printing flannel blanket

Merbau flannel blanket

Solid color flannel blanket

Cut and brush flannel blanket

**Rotary printing** 

Flannel blanket

PHT-BF01

Merbau

flannel blanket

PHT-BF02

**Brushed** flannel blanket

PHT-BF03

**Ks stripes** flannel blanket