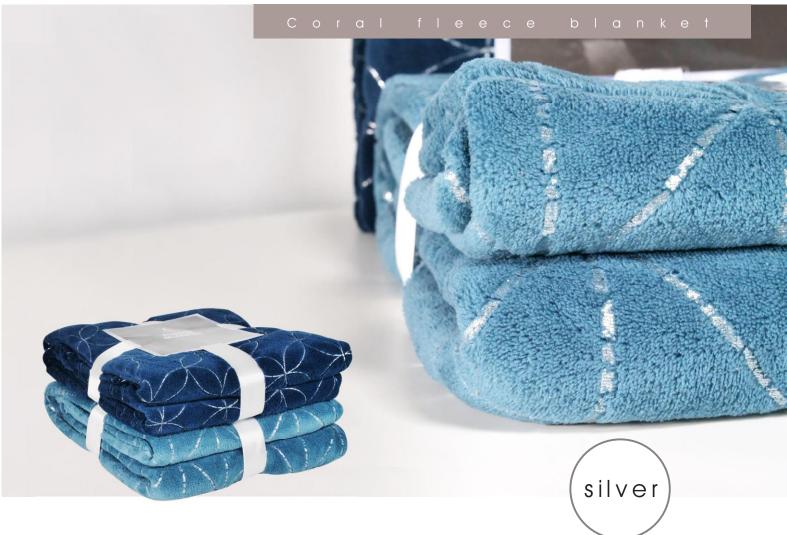

Flat screen printing

polar fleece blanket

PHT-BP02

Rotary printing

polar fleece blanket

PHT-BP03

Coral fleece blanket

with silver stamping

PHT-BC01-01

with silver stamping

PHT-BC01-02

Coral fleece blanket

with gold stamping

PHT-BC01-03

**Solid color** coral fleece blanket

PHT-BC02