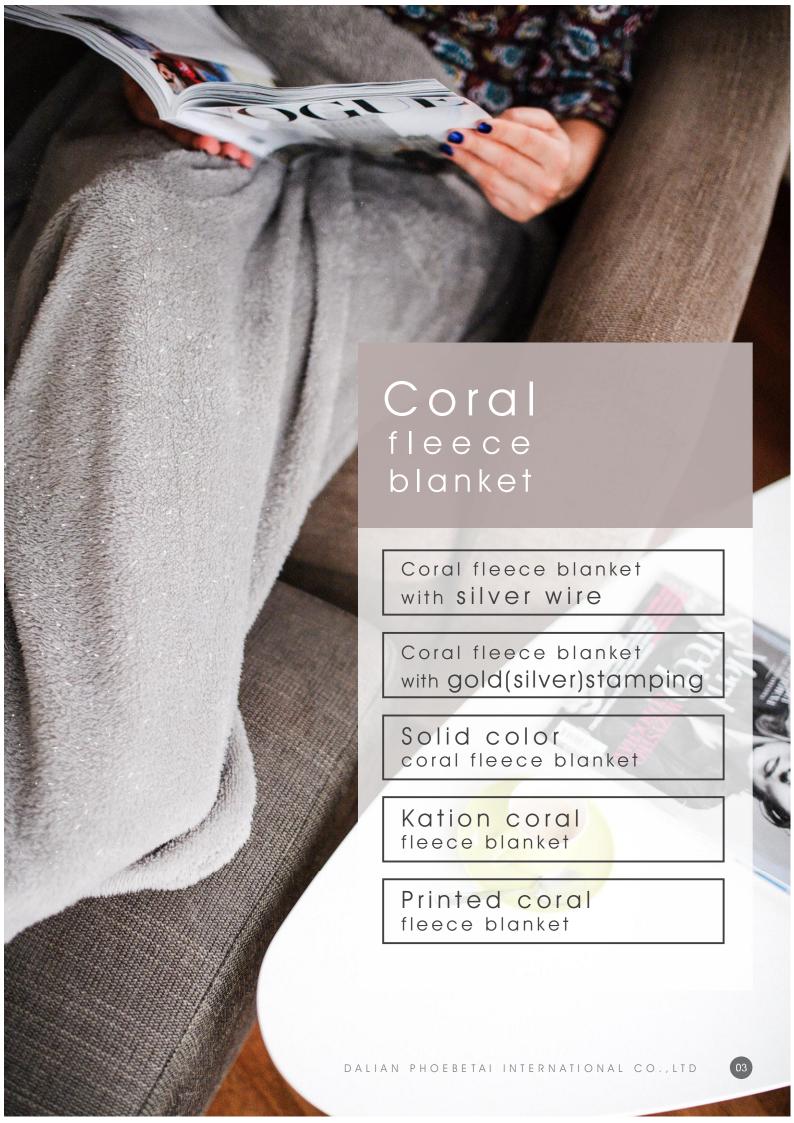

Flat screen printing

polar fleece blanket

PHT-BP02

Rotary printing

polar fleece blanket

PHT-BP03

Coral fleece blanket

with silver stamping

PHT-BC01-01

with silver stamping

PHT-BC01-02

Coral fleece blanket

with gold stamping

PHT-BC01-03

**Solid color** coral fleece blanket

PHT-BC02

**Kation** coral fleece blanket

PHT-BC03

Rotary Printing coral fleece blanket

PHT-BC05-01