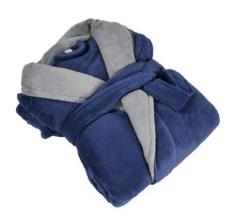

# Man bathrobe

Solid color coral fleece

man bathrobe

PHT-BRO8

Solid color coral fleece

man bathrobe

PHT-BR09

Coral fleece bathrobe