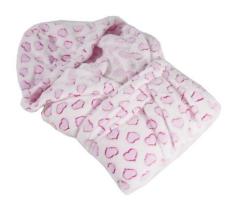

# Sherpa blanket

Solid color sherpa blanket

Jacquard sherpa blanket Sherpa blanket
with
silver wire

**Solid Color** Sherpa blanket

PHT-BS01-01

**Jacquard** Sherpa blanket

PHT-BS02

Sherpa blanket

with silver wire

PHT-BS03