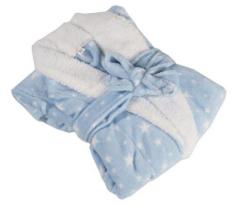

Solid color flannel

Women bathrobe

PHT-BR01-02

Coral fleece with sherpa collar

Women bathrobe

PHT-BR01-03

Coral fleece with sherpa collar

Women bathrobe

PHT-BR01-04

Rotary printing coral fleece

Women bathrobe

PHT-BR01-05

**Rotary printing coral** 

Women bathrobe

PHT-BR01-06